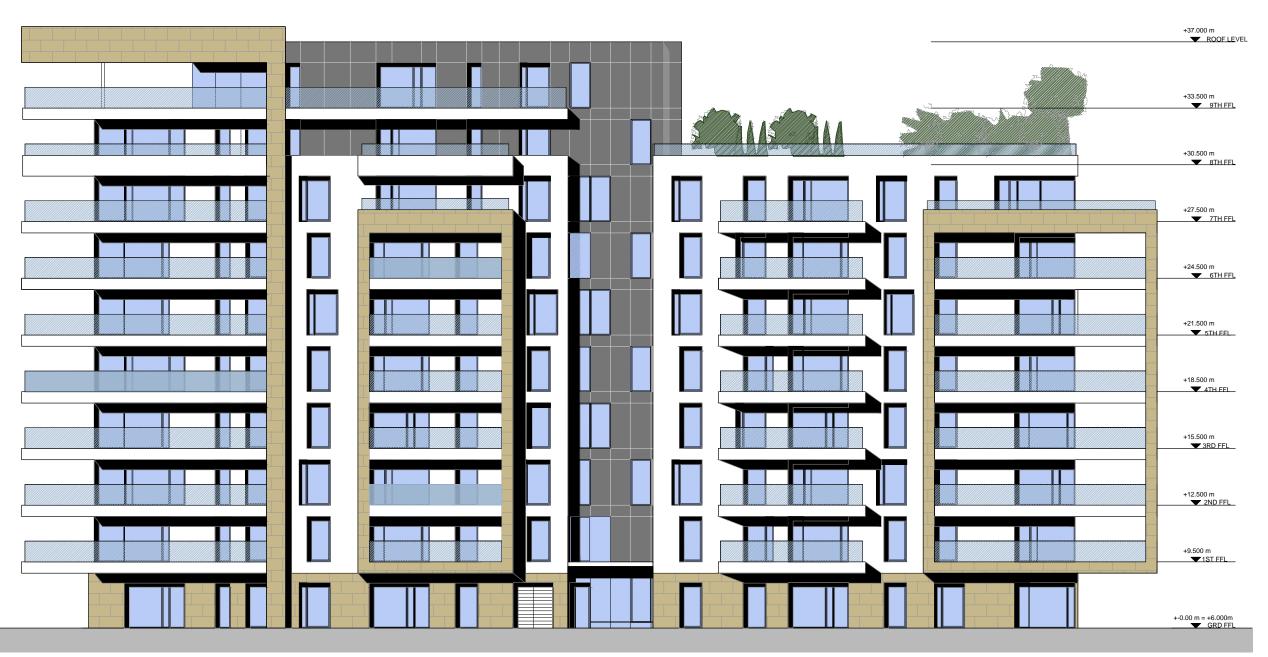

## PROPOSED MATERIALS SAMPLE Natural Polish granite

PROPOSED BLOCK 2 - FRONT ENTRANCE ELEVATION COLOR WITH MATERIALS SAMPLE

1 200

PROJECT CANAL BANKS AT PA HEALY ROAD/PARK ROAD, LIMERICK

CLIENT REVINGTON DEVELOPMENTS LTD rev.

TITLE PROPOSED BLOCK 2 - FRONT ELEVATION IN COLOR

SCALE: 1:200 @A3 DATE: SEPT 2019 DRWG. No. 1248-18-22 DRN. BY OLIVER CARTY

44-45 LR CAMDEN ST DUBLIN 2

Tel 01 4763922 Fax 01 4780028 Email info@ocaarchitects.ie